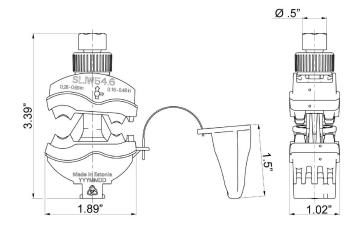

#### General

Main Conductor Range: #6 - 250 kcmil Main Diameter 0.28 - 0.69 in Tap Conductor Range: #10 - 1/0 Tap Diameter: 0.16 - 0.48 in Jacket Thickness: 0.078 in Weight: 3 oz Tightening Torque: 90 in-lbs Voltage: 0.6kV Main Ampacity 415 Amps Tap Ampacity: 228 Amps

### **Product Code**

SLIW54.6