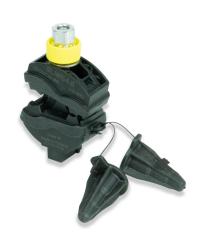

# **Description**

The insulation piercing connector is a watertight shear head bolt connector designed for low voltage covered conductor applications without the need to strip the insulation.

### **Product Code**

SLIW54.6