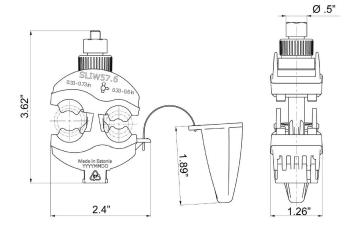

#### General

Main Conductor Range: #4 - 336 kcmil 0.33 - 0.73 in Main Diameter Tap Conductor Range: #4 - 3/0 0.33 - 0.6 in Tap Diameter: Jacket Thickness: 0.078 in Weight: 4 oz **Tightening Torque:** 115 in-lbs 0.6 kV Voltage: Main Ampacity: 494 Amps

#### **Product Code**

SLIW57.6