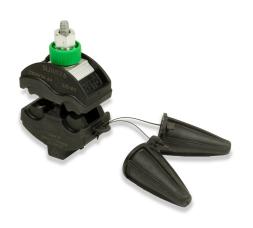

### **Description**

The insulation piercing connector is a watertight shear head bolt connector designed for low voltage covered conductor applications without the need to strip the insulation.

#### **Features**

- · Eliminates need for conductor stripping
- · Watertight and corrosion resistant
- No tape or cover is required after installation
- Designed with UV and weather resistant materials
- Suitable for aluminum or copper covered conductors