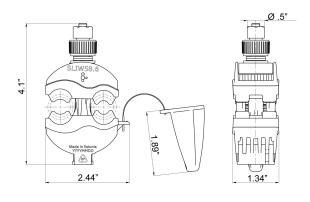

## General

1/0 - 336 kcmil Main Conductor Range: 0.49 - 0.73 in Main Diameter Tap Conductor Range: 1/0 - 336 0.49 - 0.73 in Tap Diameter: Jacket Thickness: 0.078 in Weight: 5 oz Tightening Torque: 135 in-lbs Voltage: 0.6 kV Main Ampacity: 491 Amps

#### **Product Code**

SLIW58.6