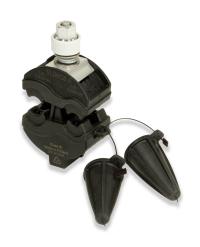

# **Description**

The insulation piercing connector is a watertight shear head bolt connector designed for low voltage covered conductor applications without the need to strip the insulation.

#### **Product Code**

SLIW58.6