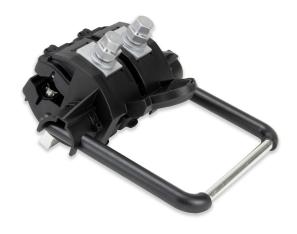

# **Description**

The watertight shear head bolt connector is designed for medium voltage covered conductor. The stirrup enables installation using a hot stick and allows the connector to act as a grounding point while maintaining the integrity of the covered conductor system.

#### General

Conductor Range: 1/0 - 500 kcmil
Conductor Diameter: 0.72 - 1.15"
Jacket Thickness: 0.165"
Weight: 2.29 lbs

Tightening Torque: 26.5 - 29.5 ft-lb

Voltage: 15 kV

### **Features**

- Eliminates the need for conductor stripping and special tools
- No tape or cover required
- Watertight and corrosion resistant
- Equipped with a tin-plated copper stirrup designed for easy installation using a hot stick on an energized lines