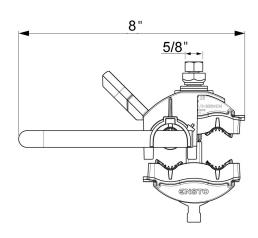

# **Description**

The watertight shear head bolt connector is designed for medium voltage covered conductor. The stirrup enables installation using a hot stick and allows the connector to act as a grounding point while maintaining the integrity of the covered conductor system.

#### General

Conductor Range: 1/0 - 500 kcmil
Conductor Diameter: 0.72 - 1.15"
Jacket Thickness: 0.165"
Weight: 2.29 lbs

Tightening Torque: 26.5 - 29.5 ft-lb

Voltage: 15 kV

### **Features**

- Eliminates the need for conductor stripping and special tools
- No tape or cover required
- Watertight and corrosion resistant
- Equipped with a tin-plated copper stirrup designed for easy installation using a hot stick on an energized lines