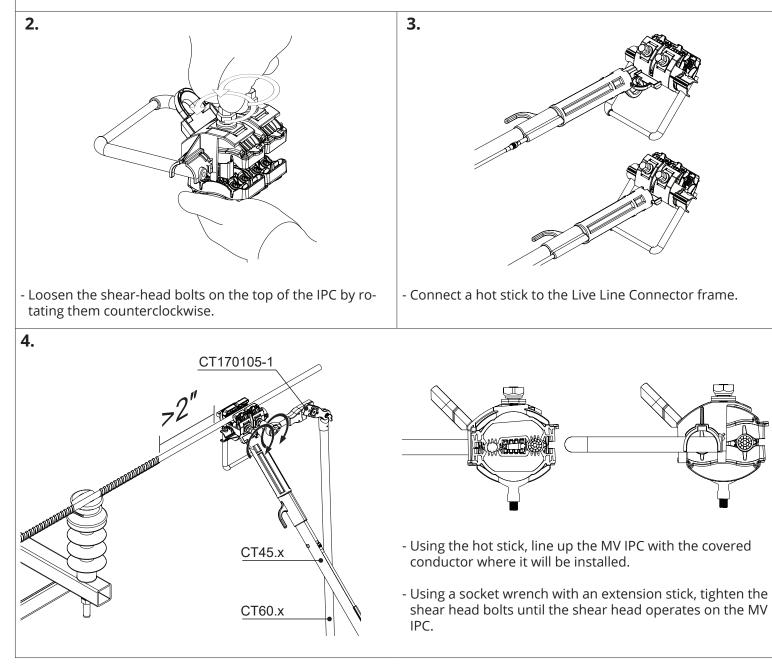

## ENSTO



## (ENG) LEGAL NOTICE

- The product must be installed only by a competent person with sufficient training in installation practices and with sufficient knowledge of good safety and installation practices in respect of electrical equipment. If local legislation contains provisions in respect of such training or sufficient knowledge in respect of installation of electrical equipment such provisions shall be fulfilled by the said person.
- Ensto accepts no liability concerning claims resulting from misuse, incorrect installation or ignored national safety regulations or other national provisions.
- WARNING: Failure to follow the installation instructions may result in damage to the product and serious or fatal injury.